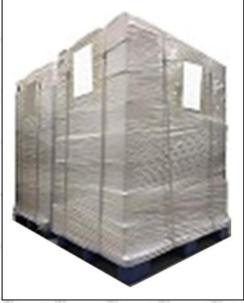

**Pallet Shipping:** Use fumigation free and recycling trays that meet export requirements, and use white wrapping protective film to wrap and bind with cable ties for the outside, such as picture No. 4, Also, the products can be packaged according to customers' requirements.

### Domestic express packaging:

International express packaging:

Wrapped with yellow tape after wrapping black protective film

Pic No.3

**Pallet Shipping:** Use pallet that meet export requirements, and use white wrapping protective film to wrap and bind with cable ties