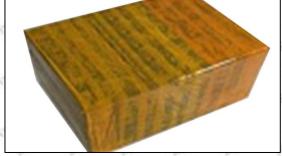

### 3.7.F00VC01371 Valve Assembly's Packing

**Domestic express packaging:** Usually wrapped in waterproof scotch tape, such as picture No.2.

**International express packaging:** Wrapped with waterproof yellow tape After wrapping the black protective film, such as picture No. 3.

### Domestic express packaging:

International express packaging:

Wrapped with yellow tape after wrapping black protective film

Pic No.3

**Pallet Shipping:** Use pallet that meet export requirements, and use white wrapping protective film to wrap and bind with cable ties