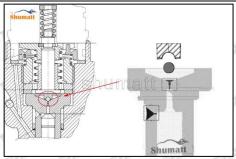

### 2.1.F00VC01371 Injector Valve Assembly's Installation Precautions

- (1) Clean the injector valve assembly in an ultrasonic cleaner for 3-5 minutes before installation, so as to make the stains, dust, rust-proof oil oxides, paraffin base, naphthenic base, intermediate base, salt, lead naphthenate, zinc naphthenate, sodium petroleum sulfonate, barium petroleum sulfonate, calcium petroleum sulfonate, tallow diamine trioleate, rosinamine on the surface of the valve assembly fall off.
- (2) Use compressed air to clean the cleaning fluid attached to the surface of the valve assembly after cleaning, and clean it up to the standard of use, as below
- (3) When installing the valve stem, make sure that the valve stem and the bonnet must ensure that the valve stem can move smoothly in it. as below

Mob/Whatsapp: +86 13410541523 Tel: +8675523215133

Email: <u>ruby@shumatt.com</u> Website: <u>www.shumatt.com</u>

(4) When installing the valve stem, make sure that the valve stem and the bonnet must ensure that the valve stem can move smoothly in it. as below

If the injector steel ball and the ball seat are not installed in accordance with the standard, it may cause serious damage to the injector valve assembly