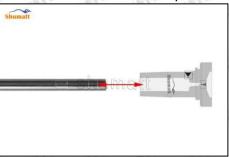

### 2.1.F00VC01371 Injector Valve Assembly's Installation Precautions

- (1) Clean the injector valve assembly in an ultrasonic cleaner for 3-5 minutes before installation, so as to make the stains, dust, rust-proof oil oxides, paraffin base, naphthenic base, intermediate base, salt, lead naphthenate, zinc naphthenate, sodium petroleum sulfonate, barium petroleum sulfonate, calcium petroleum sulfonate, tallow diamine trioleate, rosinamine on the surface of the valve assembly fall off.
- (2) Use compressed air to clean the cleaning fluid attached to the surface of the valve assembly after cleaning, and clean it up to the standard of use, as below
- (3) When installing the valve stem, make sure that the valve stem and the bonnet must ensure that the valve stem can move smoothly in it. as below

Mob/Whatsapp: +86 13410541523 Tel: +8675523215133

Email: <u>ruby@shumatt.com</u> Website: <u>www.shumatt.com</u>

(4) When installing the valve stem, make sure that the valve stem and the bonnet must ensure that the valve stem can move smoothly in it. as below