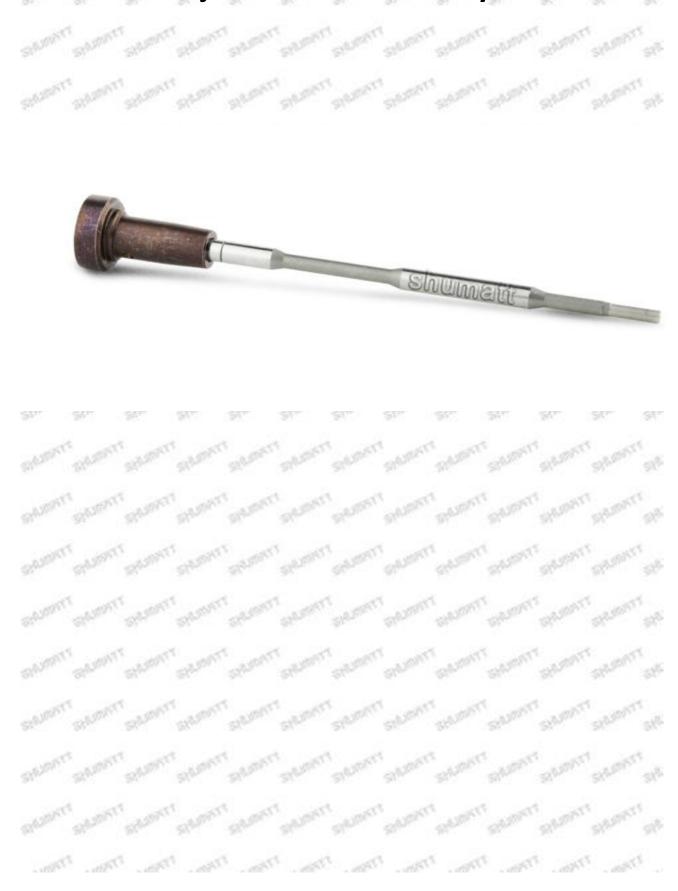

### 1.1.F00VC01371 Injector Valve Assembly's Basic Information

| Title | China made brand new fuel injector valve assembly F00VC01371 |
|-------|--------------------------------------------------------------|
| SKU1  | G1S8F00VC01371                                               |
| SKU2  | G1L10F00VC01371/L10000B2BCO1371                              |

### 1.3.F00VC01371 Injector Valve Assembly's Specifications and Dimensions Parameters

Valve Assembly Size: 13 cm\*2 cm \*2 cm Valve Assembly Box Size: 14 cm \*3 cm \*3 cm Valve Assembly Packing Size: 31 cm \*12 cm

Valve Assembly Net Weight: 0.03kg Valve Assembly Gross Weight: 0.03kg

Valve Assembly Quality: China Made Brand New Injector Valve Assembly

Valve Assembly MOQ: 4 PCS