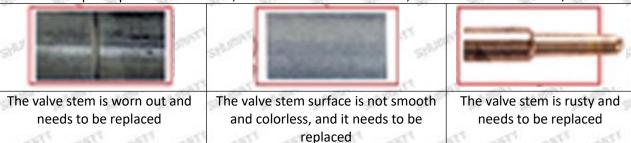

### (1) Valve Cap

Under the microscope, magnify 20 times to check that the oil inlet hole of the valve cap and the oil return hole of the bonnet are not worn, grooved, scratched, damaged, rusted or dented.

The wear of the top oil return hole causes the oil return to be too large and the leaking injector cannot inject oil

⚠ The side inlet hole is blocked causing the injector to establish the pressure chamber and the injector to function normally

Mob/Whatsapp: +86 13410541523 Tel: +8675523215133

Email: <u>ruby@shumatt.com</u> Website: <u>www.shumatt.com</u>

A Wear of the ca

Wear of the cap cavity can cause the injector to work properly when the injector is badly delayed.

#### (2) Valve Rod

Microscope amplification 20 times, check the valve rod for wear, not smooth surface color, rust

The excessive clearance between the stem wear and the housing and between the cap causes an injector delay

⚠ The valve stem lag will cause the injector to start the solenoid to start, and the oil needle can not return quickly after the nozzle is opened

• Check the injector components before replacing the injector valve assembly according following the injector service manual to avoid further damage to the injector valve assembly.