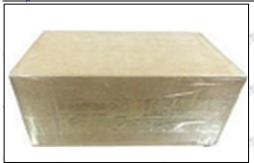

### 3.7.F00VC01371 Valve Assembly's Packing

**Domestic express packaging:** Usually wrapped in waterproof scotch tape, such as picture No.2.

**International express packaging:** Wrapped with waterproof yellow tape After wrapping the black protective film, such as picture No. 3.

Email: <u>ruby@shumatt.com</u> Website: <u>www.shumatt.com</u>

Pic No.1

Pic No.2